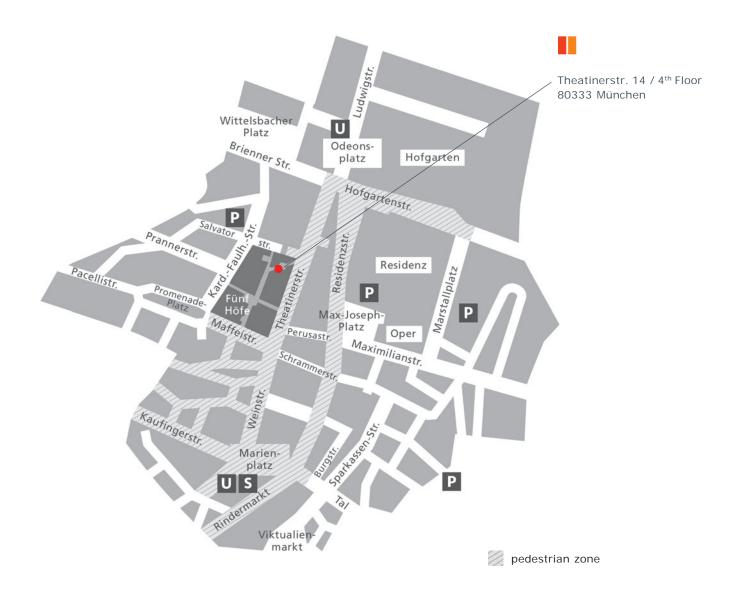

## Map of the Area

**U-Bahn** Station Marienplatz or Odeonsplatz / **S-Bahn** Station Marienplatz **Taxi** Odeonsplatz or Promenadeplatz (Bayerischer Hof)

**From Theatinerstraße** Entrance Viscardihof (directly at the Camper store), pass the artwork "large metal globe"; entrance is on the left opposite to the Bugatti store.

**From Kardinal-Faulhaber-Straße** Entrance Passage "Fünf Höfe", turn left at the Baldessarani store into Salvatorpassage and walk to the galery Wittenbrink, turn right from there in the direction of Viscardihof, the entrance is directly on the right opposite to the Bugatti store before you enter Viscardihof.

**From Salvatorstraße** Enter into Amirapassage, on the left behind the glass door and opposite to the Bugatti store before you enter Viscardihof.

**From the underground car park** Elevator to the exit Amirapassage on the ground floor (EG), to the left through the glass door and behind the glass door again to the left, entrance is on the right opposite to the Bugatti store before you enter Viscardihof.